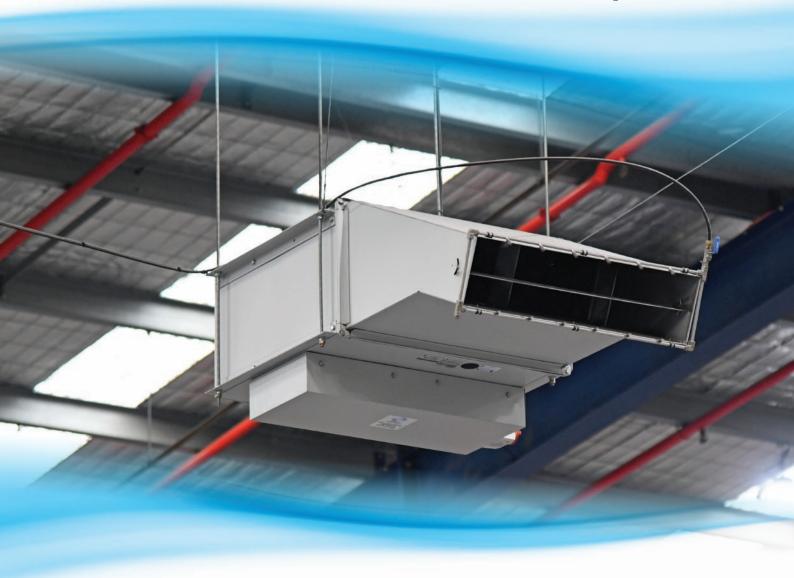

# Helps to eliminate hot, stagnant air.

Developed by Fantech, the JetVent provides an economical ventilation solution for large enclosed spaces in commercial and industrial buildings, such as warehouses, work areas and public recreation facilities.

Suspended from the ceiling, the JetVent provides a cross-flow of air that aids the natural cooling process and creates a fresher environment that is more comfortable to be in.

### JetVent System Benifits

- Its gentle breeze creates a feeling of comfort & freshness
- Mounted above the floor to avoid floor plant operation interference
- Helps to eliminate polluted, hot and stagnant air