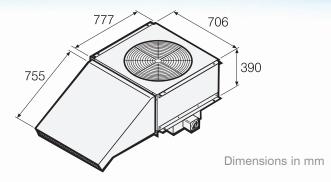

Warehousing, work areas and public facilities









#### **Technical Data**

| Model<br>Number |                 | Speed<br>Setting | Discharge<br>Thrust | Avg.<br>dB(A)<br>@ 3m | Volts | kW   | App.<br>Wt.<br>kg |
|-----------------|-----------------|------------------|---------------------|-----------------------|-------|------|-------------------|
| JVWD6           | Three<br>Phase  | High             | 12N                 | 54                    | 415   | 0.69 | 85                |
|                 |                 | Low              | 3N                  | 50                    |       | 0.39 |                   |
| JVWE6           | Single<br>Phase | -                | 12N                 | 54                    | 240   | 0.84 |                   |

#### **Dimensions in mm**





#### Fantech Pty. Ltd.

Victoria: (+61 3) 9554 7845

New South Wales: (02) 8811 0400

South Australia: (08) 8294 0530

Northern Territory: (08) 8947 0447

Queensland: (07) 3299 9888

#### www.fantech.com.au

For sales enquiries contact:

FAN0108 03/25

Specifications and design subject to change without notice.