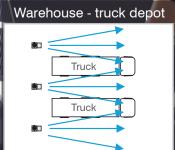

## Floor plan examples

Warehousing, work areas and public facilities

Suspended from the ceiling, the JetVent provides a cross-flow of air that aids the natural cooling process and creates a fresher environment that is more comfortable to be in.