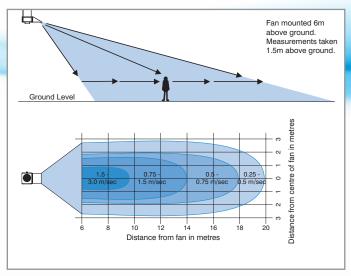

# JetVent Air Mover

An innovation in comfort for commercial work spaces



# Helps to eliminate hot, stagnant air.

Developed by Fantech, the JetVent provides an economical ventilation solution for large enclosed spaces in commercial and industrial buildings, such as warehouses, work areas and public recreation facilities.

Suspended from the ceiling, the JetVent provides a cross-flow of air that aids the natural cooling process and creates a fresher environment that is more comfortable to be in.



### JetVent System Benifits

- Its gentle breeze creates a feeling of comfort & freshness
- Mounted above the floor to avoid floor plant operation interference
- Helps to eliminate polluted, hot and stagnant air

### **Application Examples**





### **Velocity Profile**



## Floor plan examples

Warehousing, work areas and public facilities









#### **Technical Data**

| Model<br>Number |                 | Speed<br>Setting | Discharge<br>Thrust | Avg.<br>dB(A)<br>@ 3m | Volts | kW   | App.<br>Wt.<br>kg |
|-----------------|-----------------|------------------|---------------------|-----------------------|-------|------|-------------------|
| JVWD6           | Three<br>Phase  | High             | 12N                 | 54                    | 415   | 0.69 | 85                |
|                 |                 | Low              | 3N                  | 50                    |       | 0.39 |                   |
| JVWE6           | Single<br>Phase | -                | 12N                 | 54                    | 240   | 0.84 |                   |

###