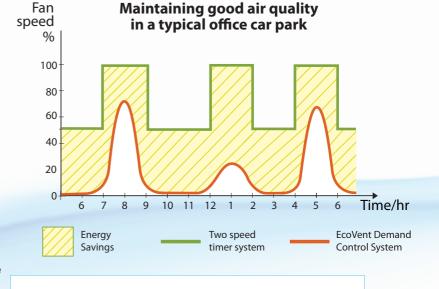

The EcoVent control system is a packaged tailored solution that ensures the car park's exhaust and supply fans are only working when they are needed and at the speed required. This helps maintain good air quality when the car park is occupied and conserve energy when the car park traffic is low.

When the CO or NO, Pollutant levels within the car park reaches a preset level, the ventilation fans begin to operate. As the levels increase and decrease during the course of the day and night, the speed of the fans and therefore the ventilation rate, also increase and decrease. This occurs in proportion according to the preset parameters set on the EcoVent controller.