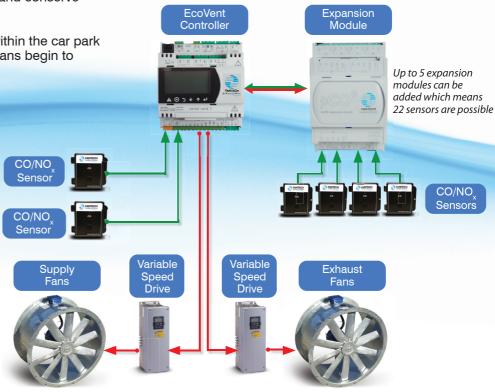

When the CO or NO, Pollutant levels within the car park reaches a preset level, the ventilation fans begin to operate. As the levels increase and decrease during the course of the day and night, the speed of the fans and therefore the ventilation rate, also increase and decrease. This occurs in proportion according to the preset parameters set on the EcoVent controller.

In existing or older car parks where timers are used, retrofitting with the proportionally controlled **EcoVent system can greatly** improve energy efficiency.

The EcoVent controller reads the signals it receives from the CO or NO pollutant sensors and relays these to variable speed drives that modulate the speed of the fans. Up to 22 sensors can be controlled by a single EcoVent Controller.

Typical system conceptual layout