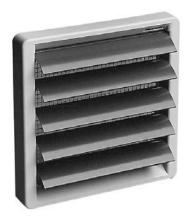

### **FEATURES**

AS type units are airstream-operated shutters that are designed for surface mounting.

Colour - Traffic white frame and grey flaps.

Approximately 10Pa pressure is only required to fully open the blades.

Units are moulded in impact-resistant UV-stabilised plastic.

All AS units have a galvanised wire mesh guard fitted.

Screw fixing.

These shutters are weather-resistant, making them suitable for both internal and external applications.

Suitable for mounting on vertical surfaces and generally used for exhaust applications.