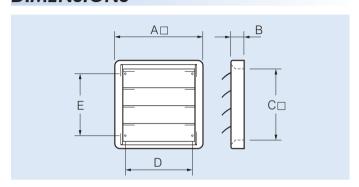

# **DIMENSIONS**

| Shutter | Dimensions, mm |    |     |     |     | Weight |
|---------|----------------|----|-----|-----|-----|--------|
| Model   | A□             | В  | C□  | D   | E   | kg     |
| AS20    | 260            | 39 | 200 | 197 | 182 | 0.48   |
| AS25    | 314            | 40 | 255 | 250 | 234 | 0.68   |
| AS35    | 420            | 40 | 360 | 355 | 338 | 1.34   |
| AS40    | 472            | 40 | 412 | 405 | 390 | 1.52   |
|         |                |    |     |     |     |        |